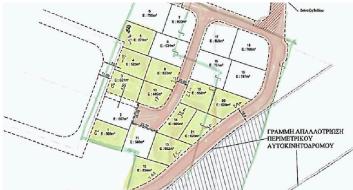

The plot (No 21) is part of a plot division with total 21 plots. It has a regular shape, level land surface and road frontage of approximate 34 meters. The area of the plot is 520sqm (approx.).

It is noted that the construction works for the plot division are complete and the issuance of the Final Approval Certificate is at the final stage.