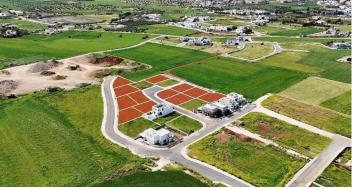

## Plot No. 21. The total area is 520m2 with 34 meters frontage at Lakatameia area #1052

€135,000 +VAT

It is situated in a quiet and beautiful area close to all necessary amenities and services and it has easy access to the motorway and the neighboring villages/towns.

The plot (No 21) is part of a plot division with total 21 plots. It has a regular shape, level land surface and road frontage of approximate 34 meters. The area of the plot is 520sqm (approx.).

It is noted that the construction works for the plot division are complete and the issuance of the Final Approval Certificate is at the final stage.