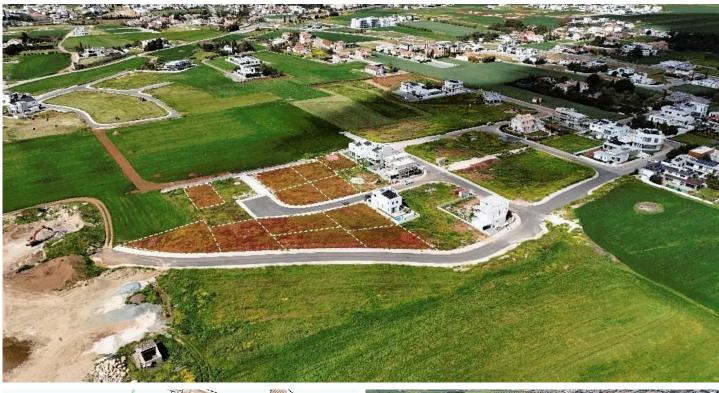

## Plot No. 21. The total area is 520m2 with 34 meters frontage at Lakatameia area #1052

€135,000 +VAT

It is situated in a quiet and beautiful area close to all necessary amenities and services and it has easy access to the motorway and the neighboring villages/towns.

The plot (No 21) is part of a plot division with total 21 plots. It has a regular shape, level land surface and road frontage of approximate 34 meters. The area of the plot is 520sqm (approx.).

It is noted that the construction works for the plot division are complete and the issuance of the Final Approval Certificate is at the final stage.