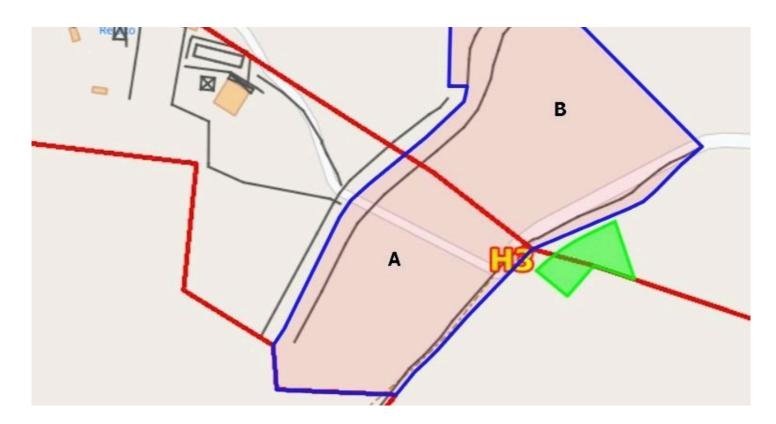

## Residential Land for sale at Sia village next to the forest. #1081

**€600,000** +VAT

This amazing Land is in Sia Village, overlooking the forest.

It's an ideal investment and you can use it for the residential use.

It has 2 zones. One is the Part B which it has building factor 90%, building coverage 50%,

height 2 floors in 8.30 m. The price for this is 600,000 euro's.

The other zone is H3 which is on the Part A with the building factor 60%, coverage 35%, 2 floors in the height of 8.30m. The price for this Part B is 600,000 euro's.